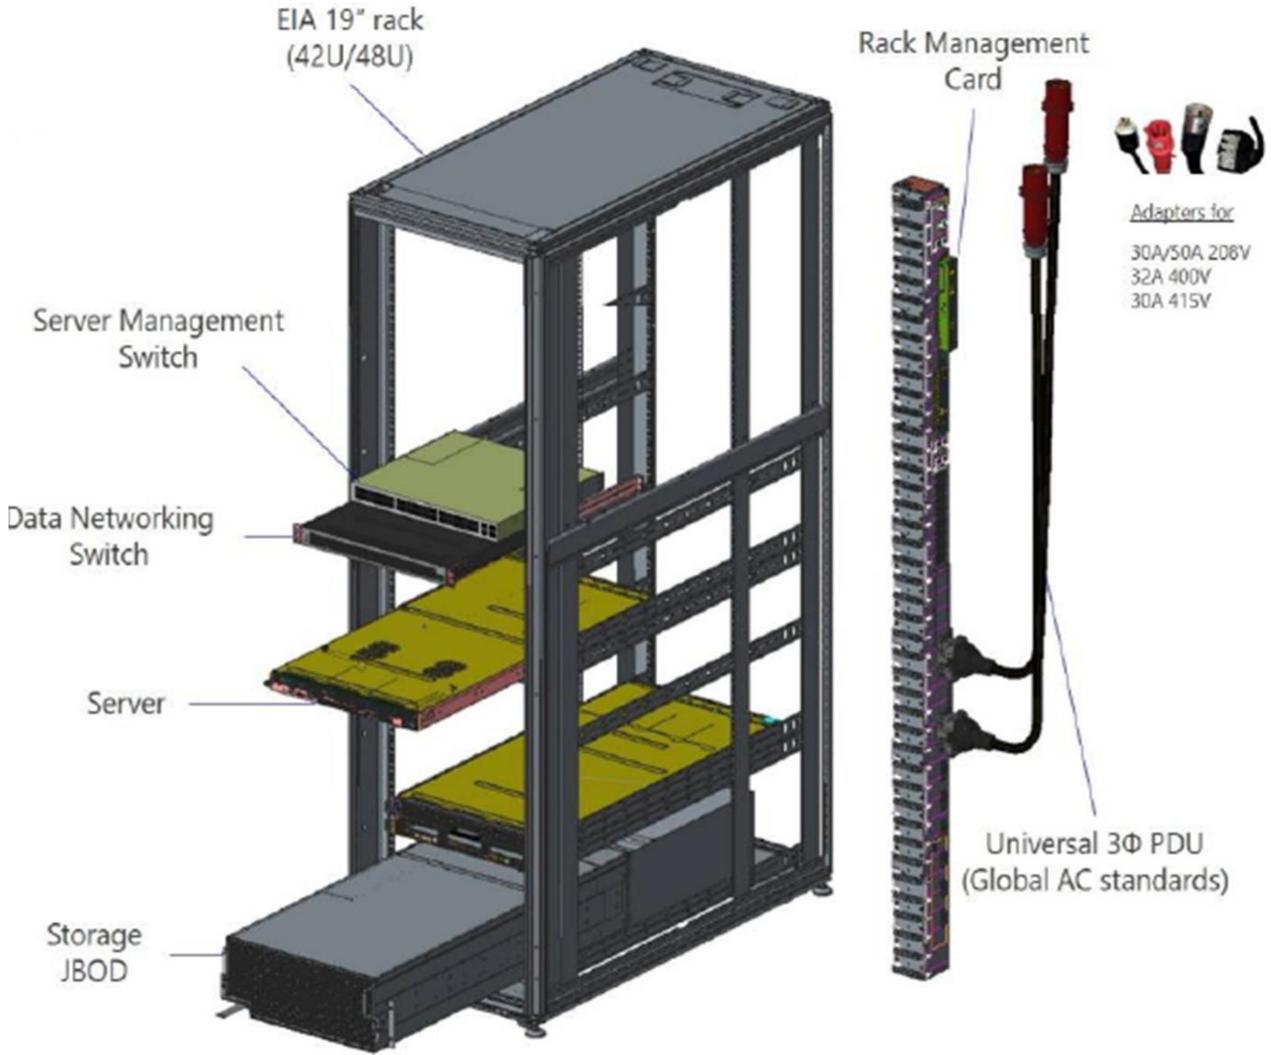

# Project Olympus HW Building Blocks

- Motherboards: flexible expansion
- Power Supply: balanced 340W three-phase
- Universal PDU: AC power cord adaption
- Rack: 19" EIA-310 standard
- Rack Manager: restful API or Redfish via Ethernet