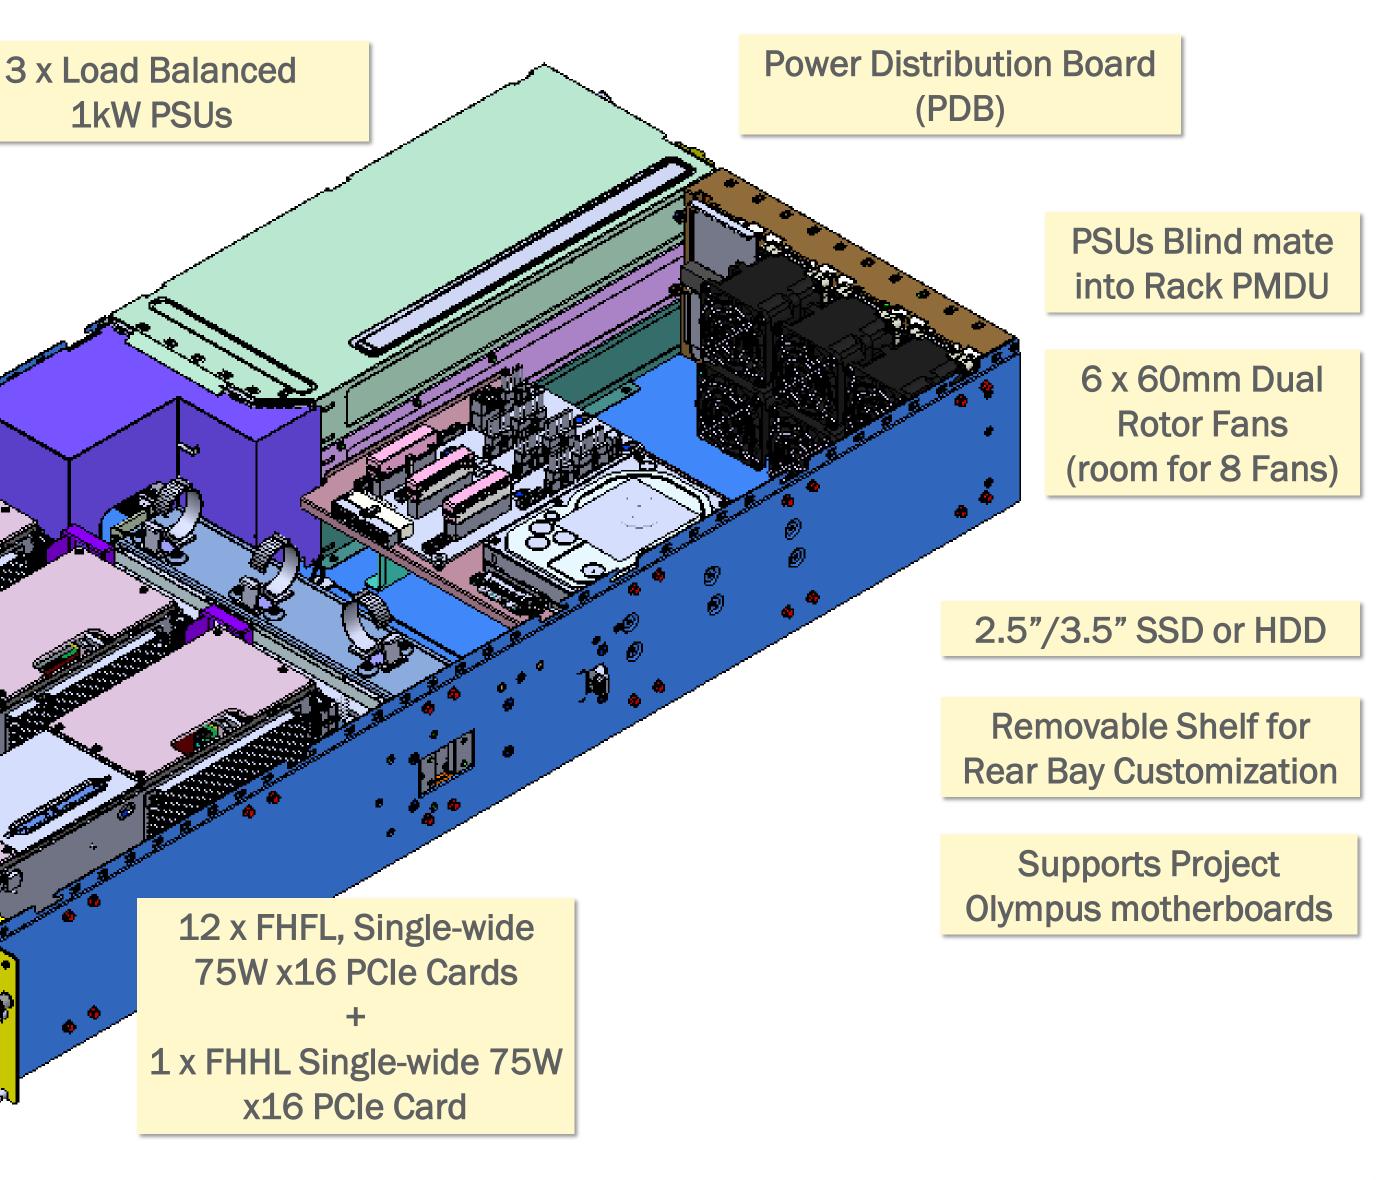

## **ZT Server Solution: 3U PCIe Expansion**

- **Project Olympus Building Blocks** 
  - US1-XSP (Intel) motherboard
  - 1U heatsink
  - Power supply
  - Universal PDU
  - Rack

zt

- Rack manager
- ZT-Developed
  - Two versions of 3U chassis
  - **Riser cards**
  - Thermal/ducting solution
  - PDB (connecting 3xProject Olympus PSUs)

### ZT Server Solution: 3U PCIe Expansion

OR

Project Olympus Rack Fully Compatible

6 x FHFL, Double-wide 300W x16 PCIe Cards + 1 x FHHL Single-wide 75W x16 PCIe Card