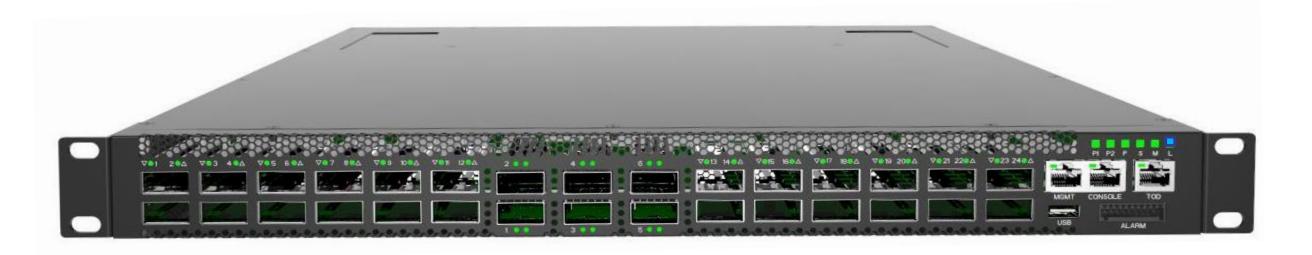

### xPON Specification

- 24 Port Programmable PON OLT
- Open Fiber Distribution Hub

### Programmable PON OLT

Design OLT spec for XGSPON; hardware capable of 25G PON upgrade in future

OLT port density of 24 for 1RU

What is desired from Operators?

- 19" 1 RU OLT design
- Open Sled design for CG-OpenRack-19