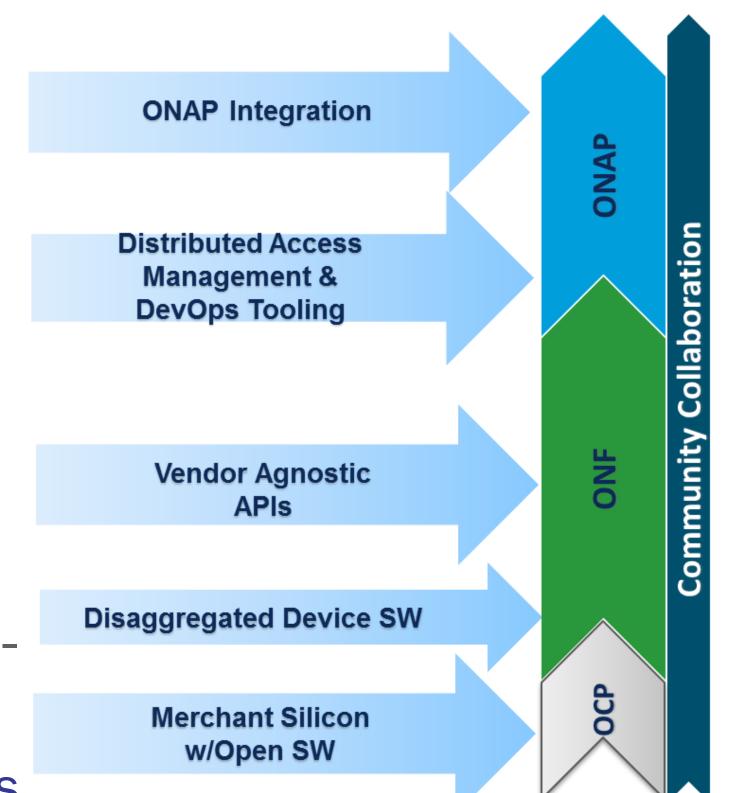

### Open Access Architecture

Open Source Access Manager (OSAM)

Vendor agnostic operation interface for managing consumer broadband devices and services

Integrated to the ONAP framework

Domain Specific Controller (DSC)

Disaggregation of control and management plane

Hardware abstraction (VOLTHA/OSAM-HA)

Abstract and harmonize hardware interfaces and data