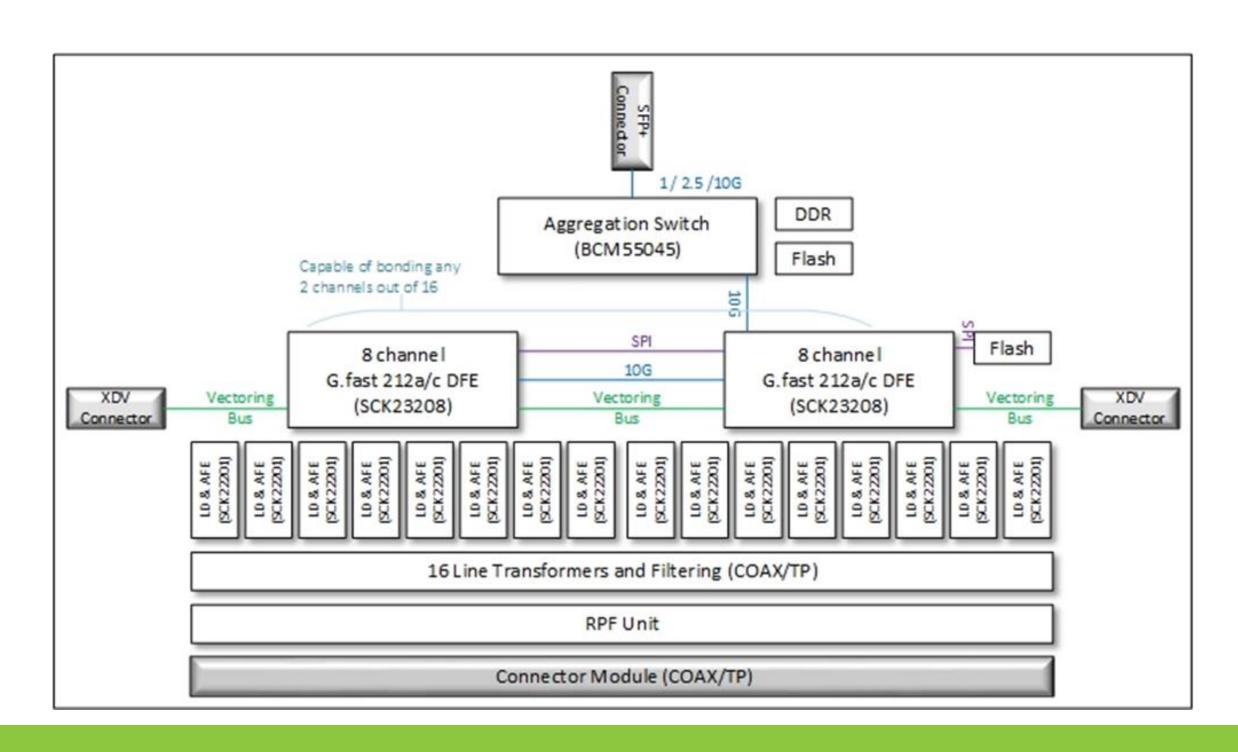

### 16 port DPU-Sckipio Spec

- Coax and twisted pair
- Reverse power feed
- Uplink- 1G, 2.5G, 10G Ethernet or GPON/XGSPON