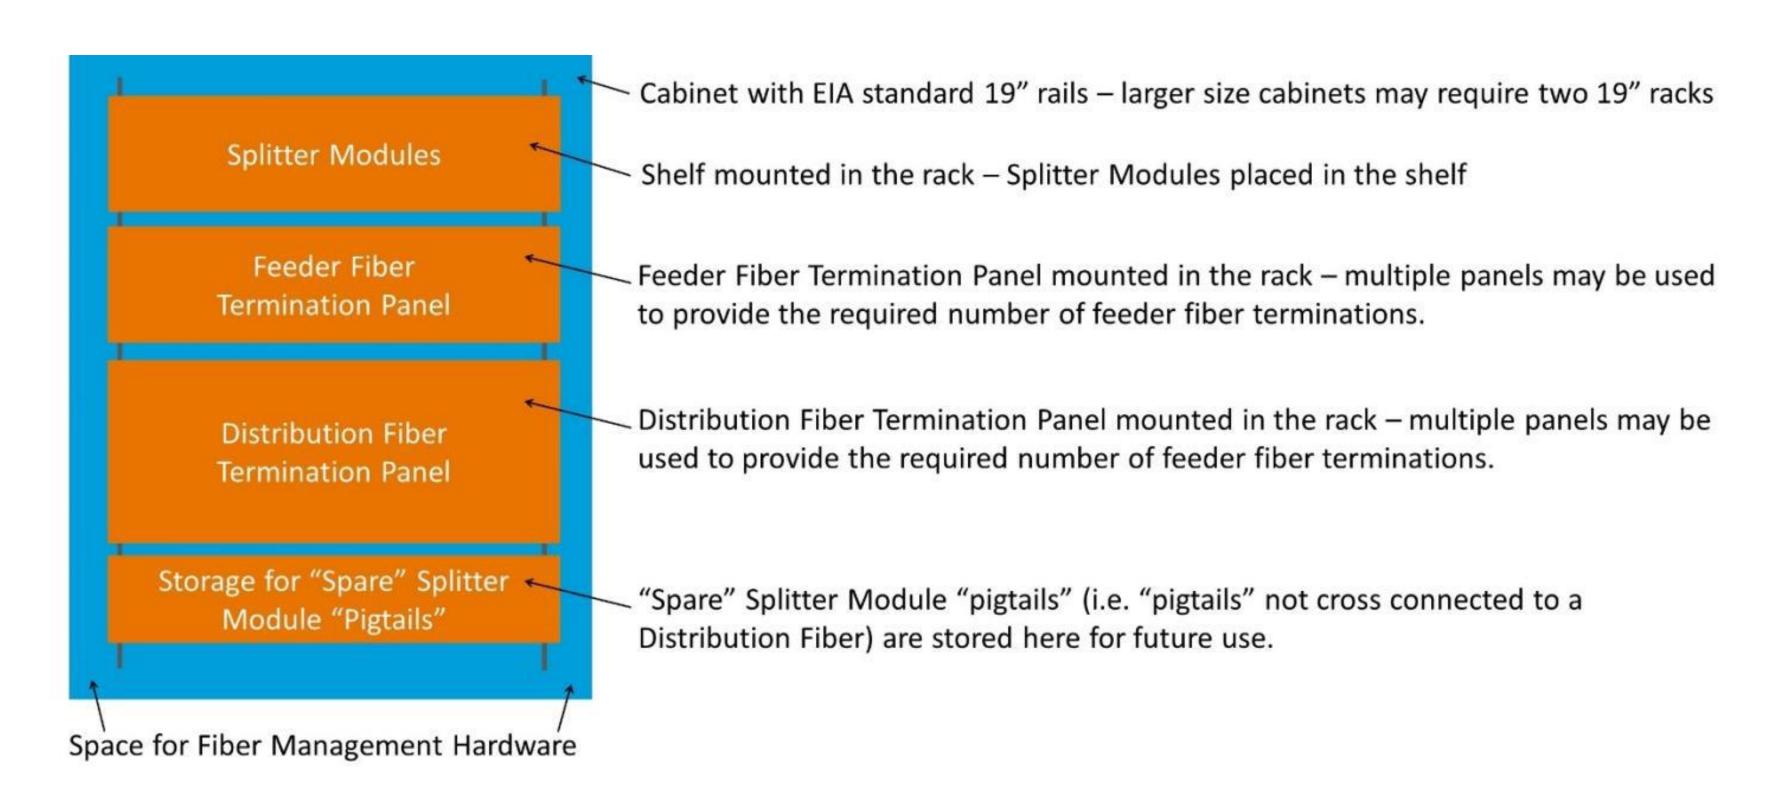

#### Open Fiber Distribution Hub

#### Open Item

The current spec draft uses the LGX form factor for the Splitter Modules – Is there an alternative Splitter Module form factor for outside plant?

OPEN. FOR BUSINESS.