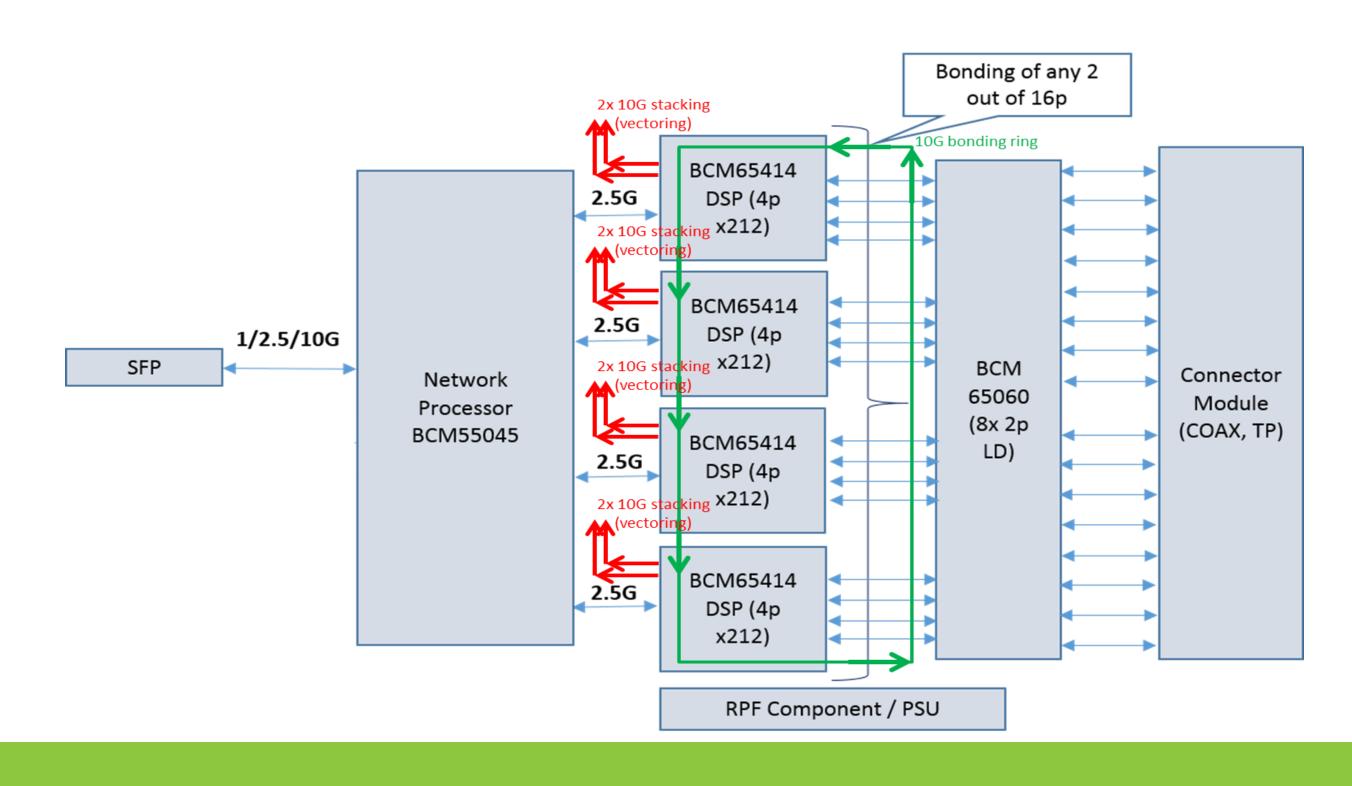

### G.fast Specification

- 16 port DPU-Broadcom Spec
- 16 port DPU-Sckipio Spec

- Coax and twisted pair
- Reverse power feed
- Uplink- 1G, 2.5G, 10G Ethernet or GPON/XGSPON