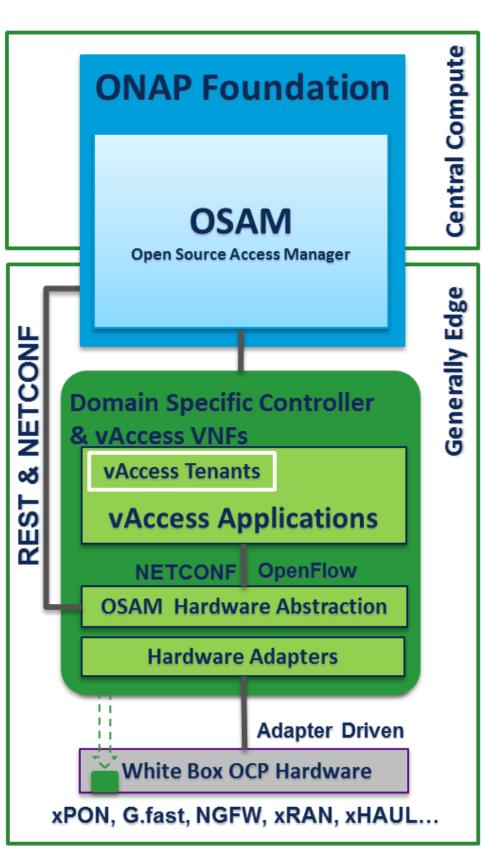

### Open Access Architecture

Open Source Access Manager (OSAM)

Vendor agnostic operation interface for managing consumer broadband devices and services

Integrated to the ONAP framework

Domain Specific Controller (DSC)

Disaggregation of control and management plane

Hardware abstraction (VOLTHA/OSAM-HA)

Abstract and harmonize hardware interfaces and data