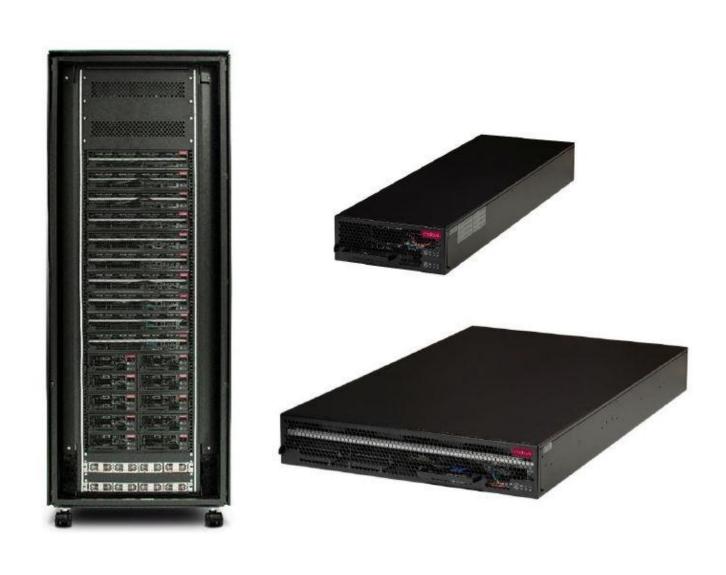

#### Open Fiber Distribution Hub

#### Open Item

The current spec draft uses the LGX form factor for the Splitter Modules – Is there an alternative Splitter Module form factor for outside plant?

OPEN. FOR BUSINESS.