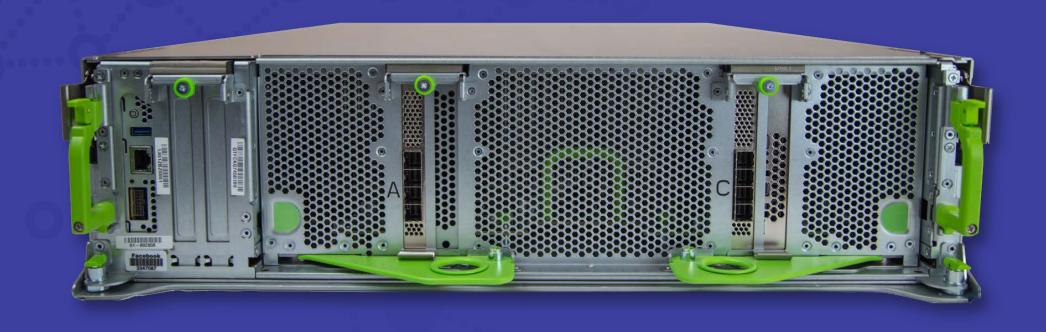

#### Big Basin Volta at OCP 2018

#### Big Basin Volta at OCP 2018

- Paired with OCP Tioga Pass platform
- Increased GPU performance
- Improved airflow and serviceability