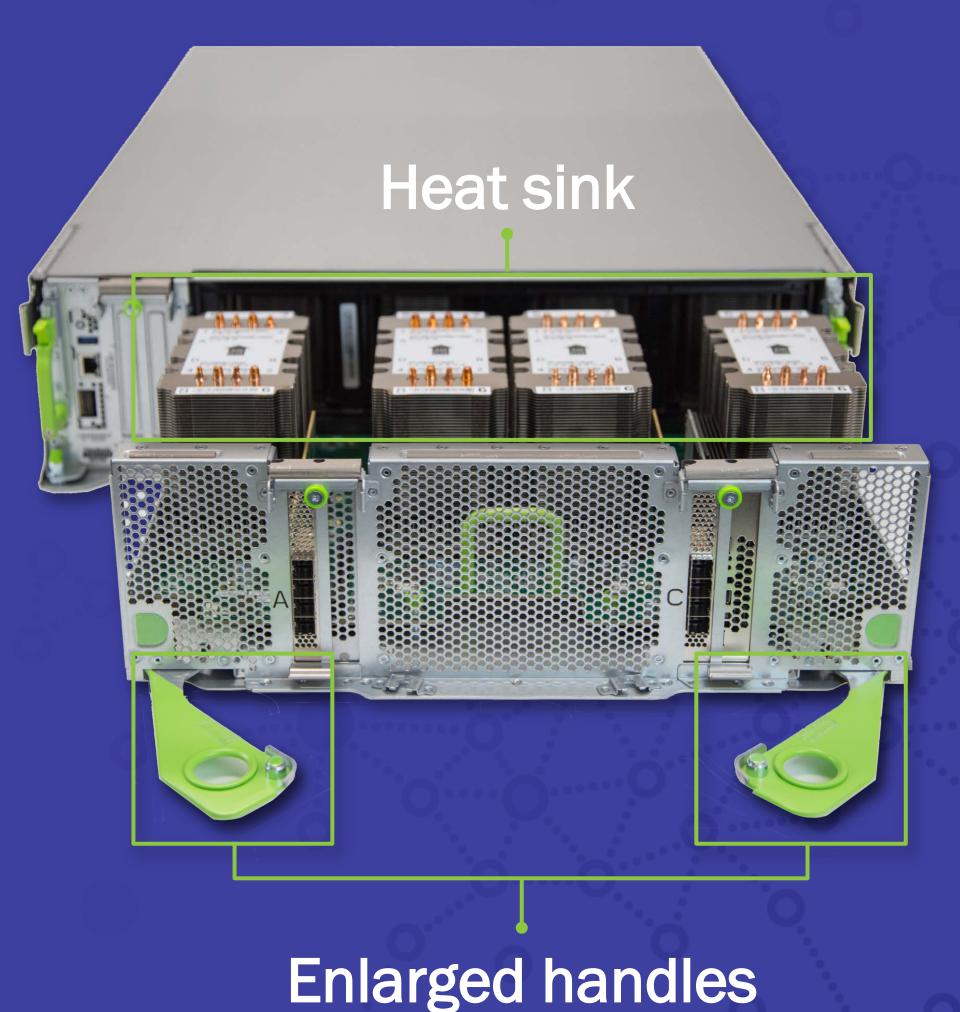

#### Big Basin Volta at OCP 2018

#### Big Basin Volta at OCP 2018

- Paired with OCP Tioga Pass platform
- Increased GPU performance
- Improved airflow and serviceability