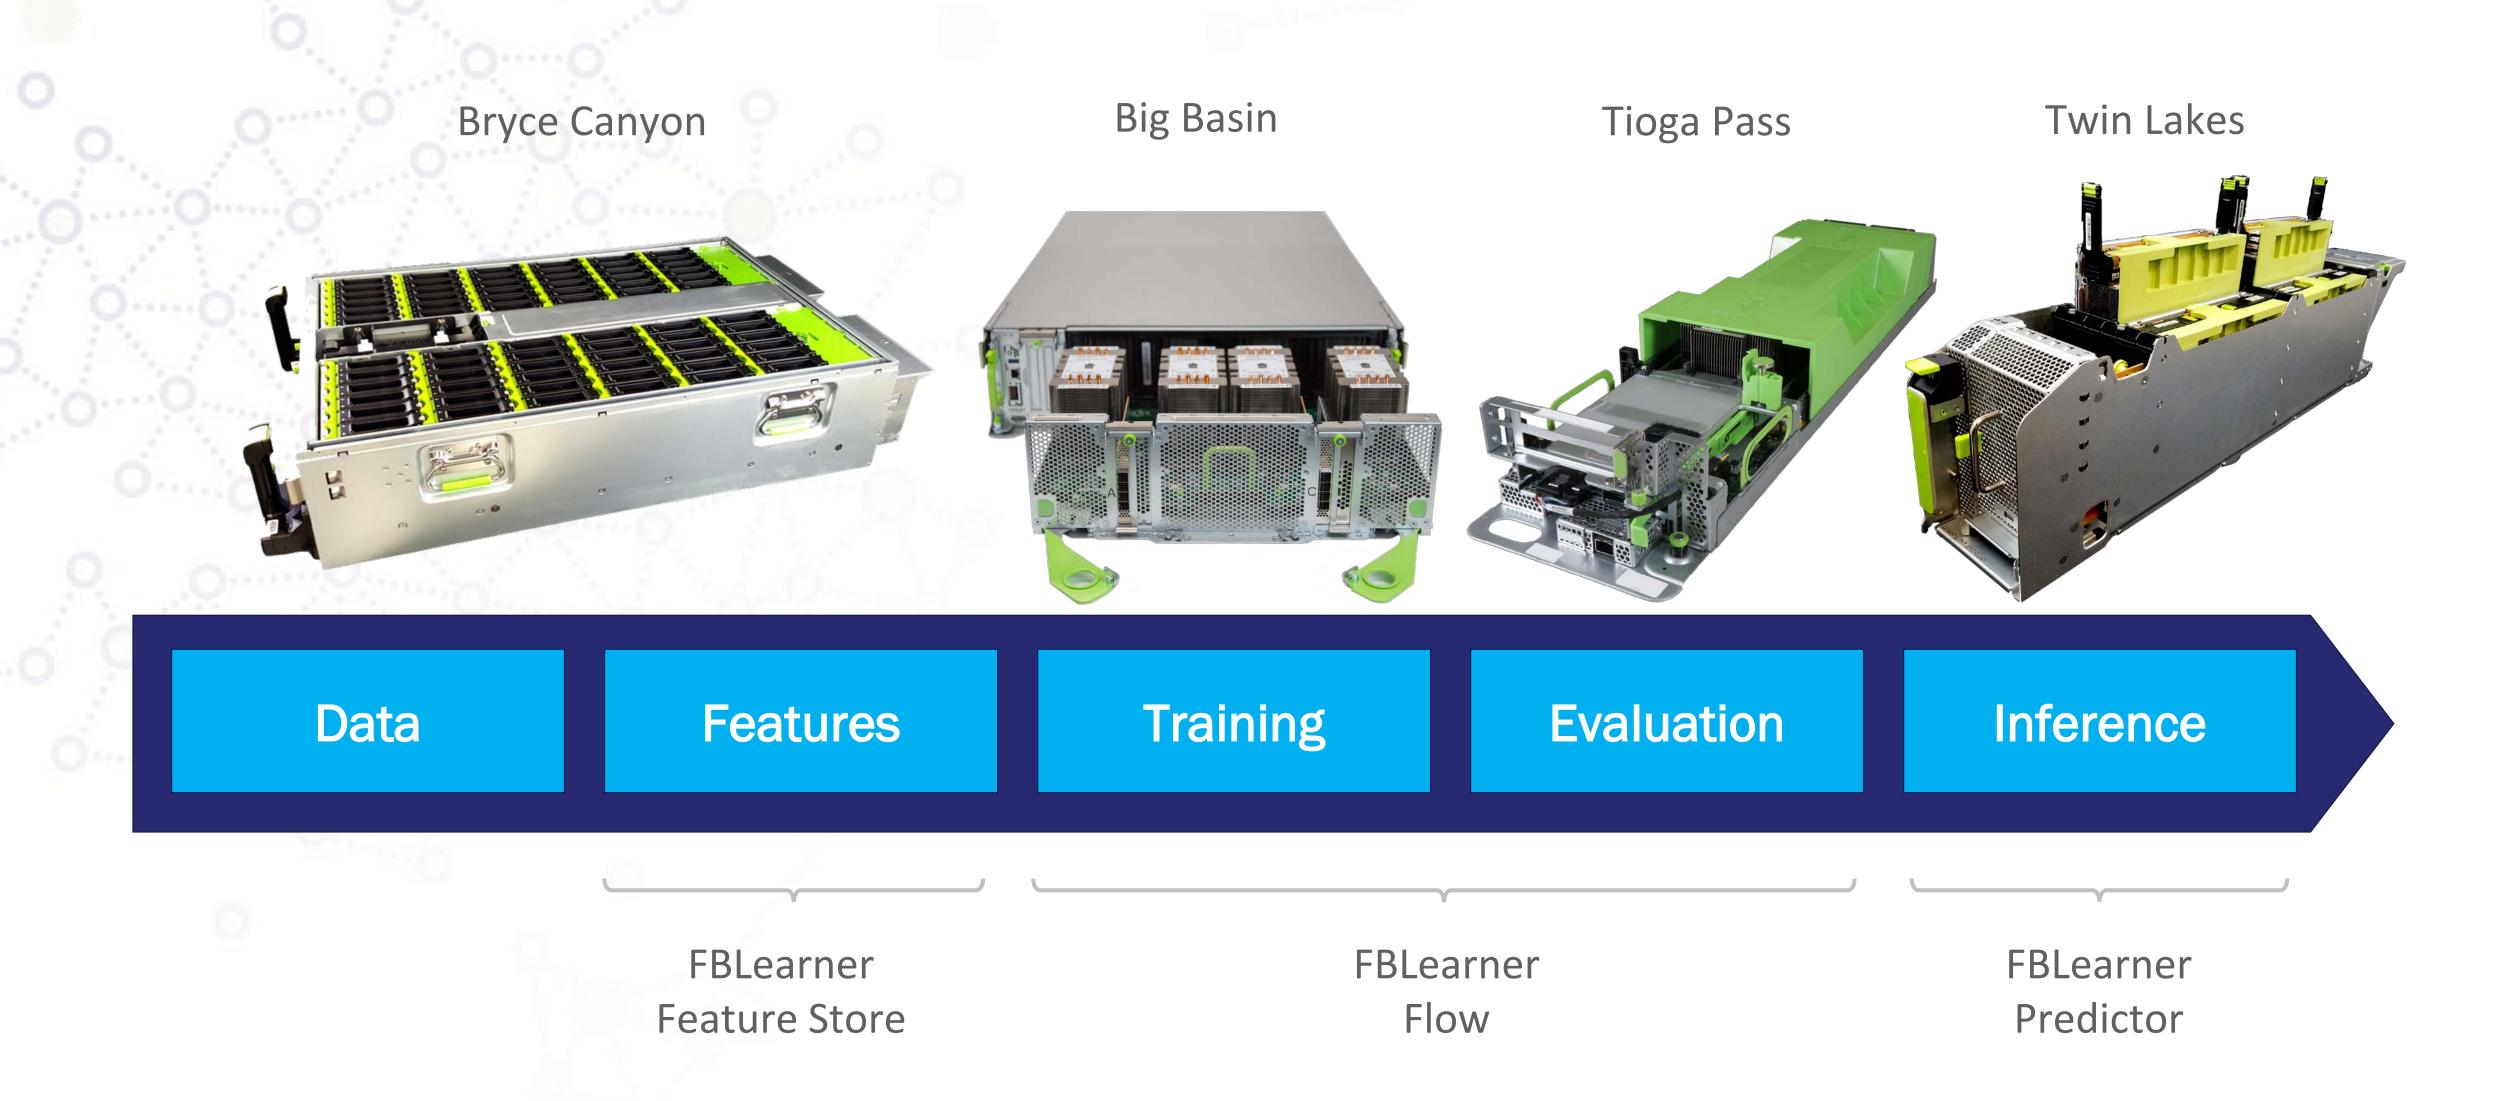

## Frameworks & Infrastructure

**FBLearner Feature Store** 

**FBLearner Flow** 

**FBLearner Predictor** 