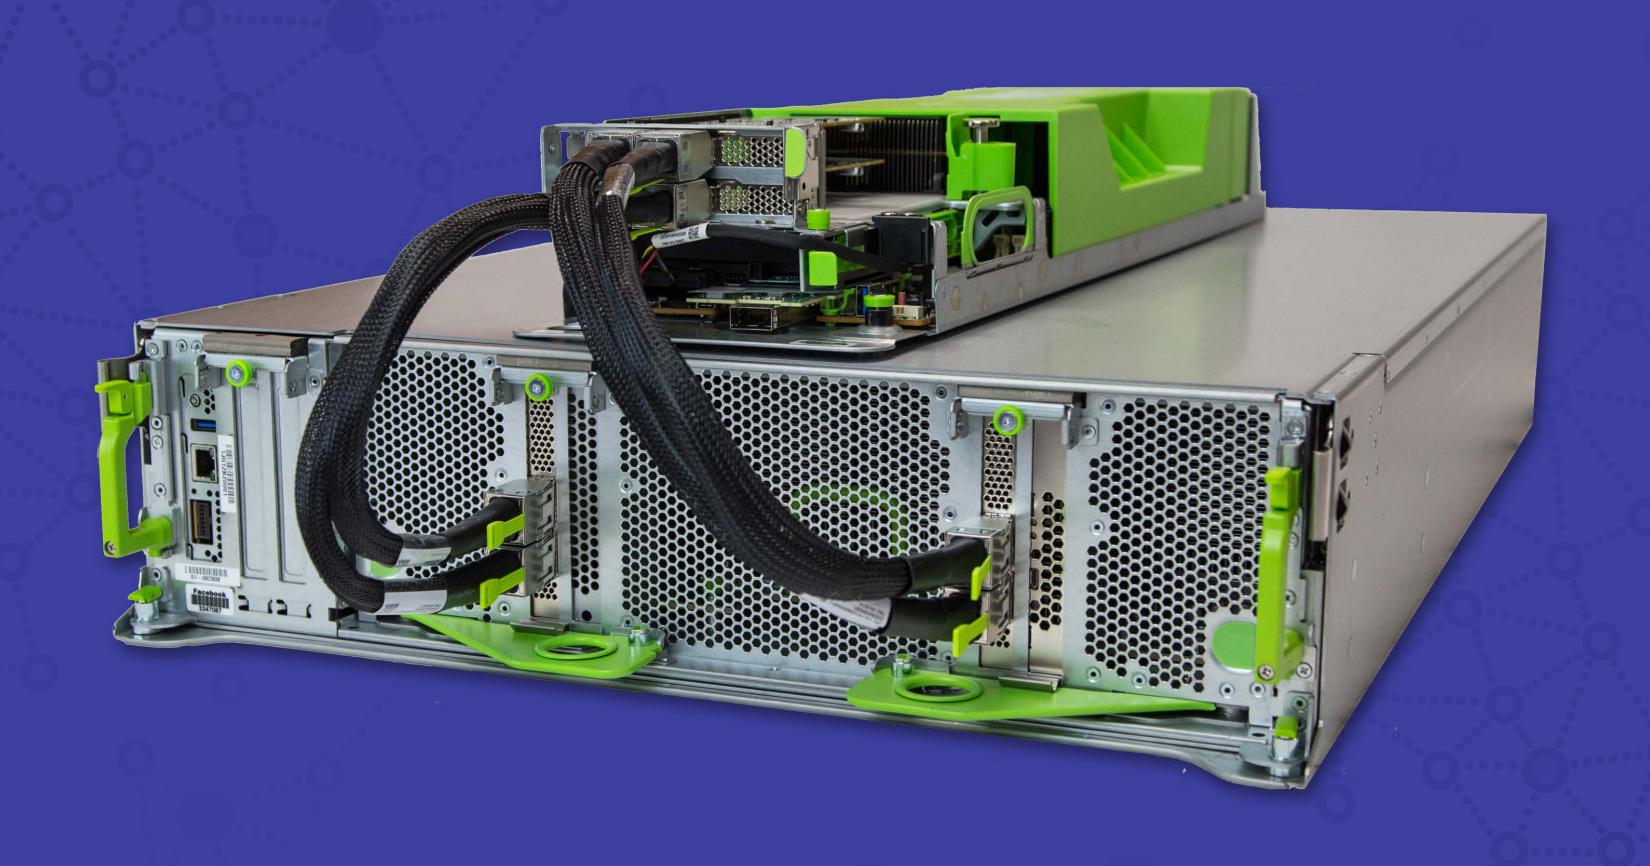

#### Big Basin Volta at OCP 2018

#### Big Basin Volta at OCP 2018

- Paired with OCP Tioga Pass platform
- Increased GPU performance
- Improved airflow and serviceability